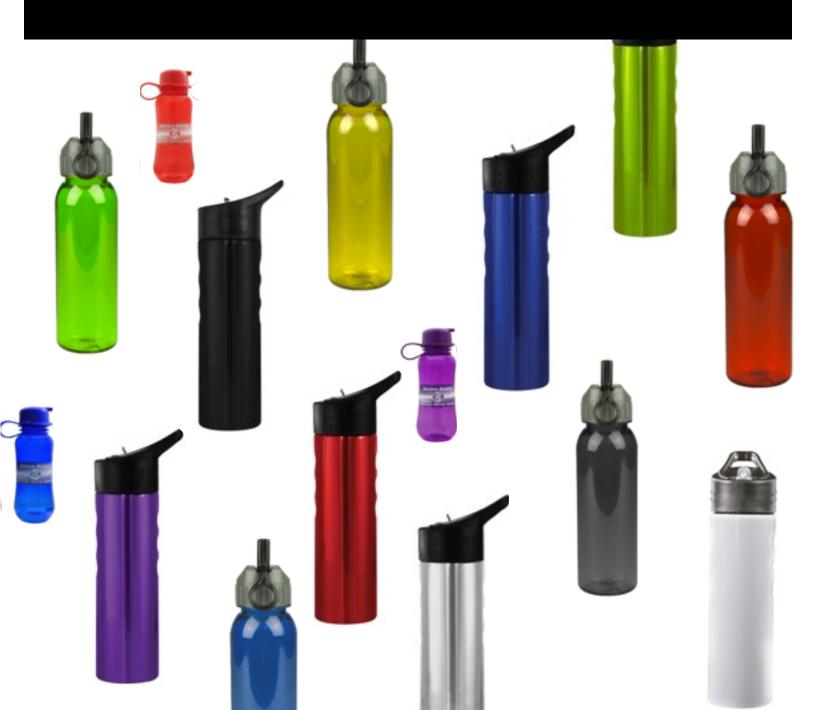

#### "Be The Solution" Water Bottles

There are thousands of reusable bottles choices. The problem is, many leak, break or are not dishwasher safe. These specific bottles have been kid tested and parent approved. Leak proof, BPA free, dishwasher safe, and competitively priced to stimulate bottle purchase. Large, screw on lids make it easy to add ice and water. Suggested retail pricing is *below* typical retail outlets while optimizing your profits to help you achieve your goals. No hidden cost, shipping and set up fees are calculated into the total cost.

#### **Details**

Choose from 3 unique bottles to fit your needs.

- 1. <u>6oz. Lunchbox Bottle:</u> Ideal for elementary students! Fits into lunch boxes and provides a "waste-free" alternative to expensive, juice boxes. Available in 3 colors. 24 bottle minimum.
- 2. <u>Large 600ml Plastic Bottle:</u> Flip lid with carabiner to attach to backpack. Available in 8 fabulous colors to match your team spirit! \*100 bottle minimum. *24 minimum qty available in Green only.*
- 3. <u>Large 600ml Stainless Steel.</u> Perfect for the classroom or on the field. Flip-n-sip closure. \*100 bottle minimum. Available in 7 fabulous colors to match your team spirit!