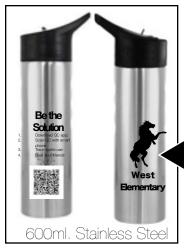

#### **More Than A Bottle**

The goal is to educate and motivate! All bottles come with a QR code that links to the inspiring Peace, Love & Planet (PLP) mobile website. The site has two distinct features; compelling facts about the Earth and an optional tracking tool.

## front **Be the Solution**(Name)

- 1. Download QR App.
- 2. Scan with smart phone or go to PeaceLovePlanet.org
- 3. Earn to Learn
- 4. Become the solution

back optional

\*School logo

\*Add school logo for additional fee.

#### **Details**

Choose from 3 unique bottles to fit your needs.

- 1. <u>6oz. Lunchbox Bottle:</u> Ideal for elementary students! Fits into lunch boxes and provides a "waste-free" alternative to expensive, juice boxes. Available in 3 colors. 24 bottle minimum.
- 2. <u>Large 600ml Plastic Bottle:</u> Flip lid with carabiner to attach to backpack. Available in 8 fabulous colors to match your team spirit! \*100 bottle minimum. *24 minimum qty available in Green only.*
- 3. <u>Large 600ml Stainless Steel.</u> Perfect for the classroom or on the field. Flip-n-sip closure. \*100 bottle minimum. Available in 7 fabulous colors to match your team spirit!