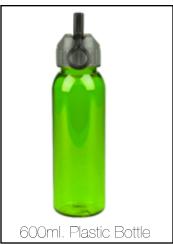

#### **Details**

Choose from 3 unique bottles to fit your needs.

- 1. <u>6oz. Lunchbox Bottle:</u> Ideal for elementary students! Fits into lunch boxes and provides a "waste-free" alternative to expensive, juice boxes. Available in 3 colors. 24 bottle minimum.
- 2. <u>Large 600ml Plastic Bottle:</u> Flip lid with carabiner to attach to backpack. Available in 8 fabulous colors to match your team spirit! \*100 bottle minimum. *24 minimum qty available in Green only.*
- 3. <u>Large 600ml Stainless Steel.</u> Perfect for the classroom or on the field. Flip-n-sip closure. \*100 bottle minimum. Available in 7 fabulous colors to match your team spirit!