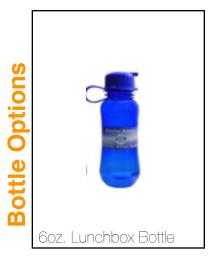

#### **Details**

Choose from 3 unique bottles to fit your needs.

- 1. <u>6oz. Lunchbox Bottle:</u> Ideal for elementary students! Fits into lunch boxes and provides a "waste-free" alternative to expensive, juice boxes. Available in 3 colors. 24 bottle minimum.
- 2. <u>Large 600ml Plastic Bottle:</u> Flip lid with carabiner to attach to backpack. Available in 8 fabulous colors to match your team spirit! \*100 bottle minimum. *24 minimum qty available in Green only.*
- 3. <u>Large 600ml Stainless Steel.</u> Perfect for the classroom or on the field. Flip-n-sip closure. \*100 bottle minimum. Available in 7 fabulous colors to match your team spirit!