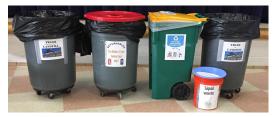

3. Make your recycling obvious and simple.

4. Monitor & weigh trash stations for 1 week during lunch dismissal. Be friendly and positive!

Thank you for your support. Please contact Peace, Love & Planet at PLP\_Gina@me.com with questions or suggestions to make recycling easy. Thank you!